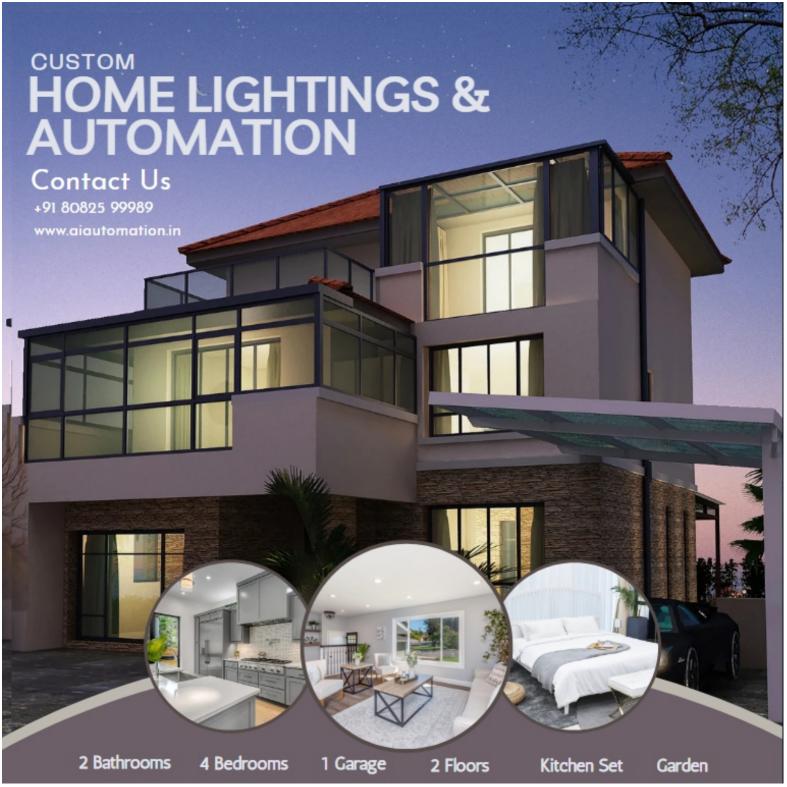

# **Complete Solution for Smart Homes**

## FOR IOS & ANDROID

#### **FEATURES**

- Retrofit Design
- Modern Look
- **Robust Elegance**
- Real Time Response
- Build-in Wi-Fi
- Safety & Security





## **FEATURES**



## Shock Proof

Enjoy peace of mind with our shock-proof smart touch switches, keeping you and your loved ones safe



## Water Resistant

Add elegance to your home with water-resistant smart touch switches that can withstand splashes and spills



## **Custom Icons**

Personalize your home's aesthetic with customizable icon options tailored to your unique taste



#### **Custom Color**

Customize your smart touch switches with a range of colors to blend seamlessly with your home



#### Multi Material

Choose luxury materials such as wood, glass, marble, or acrylic for y