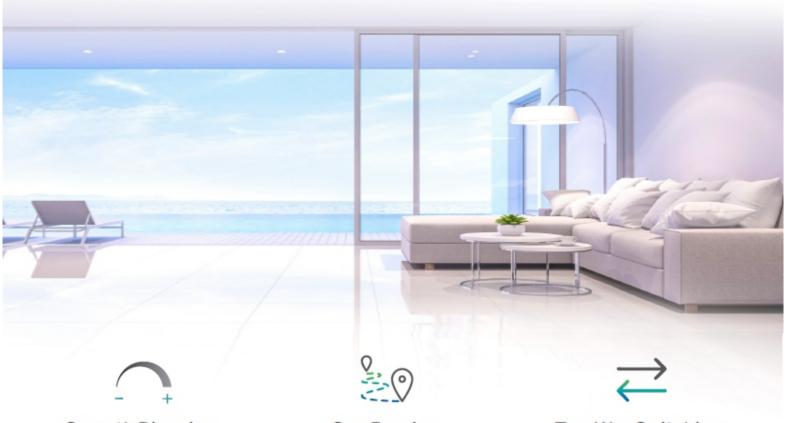

## Smooth Dimming

Enjoy flicker-free lighting with smooth dimming capabilities for the perfect ambience

## Geo Fencing

Automate actions with geo-fencing triggers that activate when you enter or leave designated areas

## Two Way Switching

Take control of your lighting with two-way switching from multiple locations

## Sunrise/Sunset

Experience effortless scene-setting by syncing with nature's rhythm of sunrise/sunset